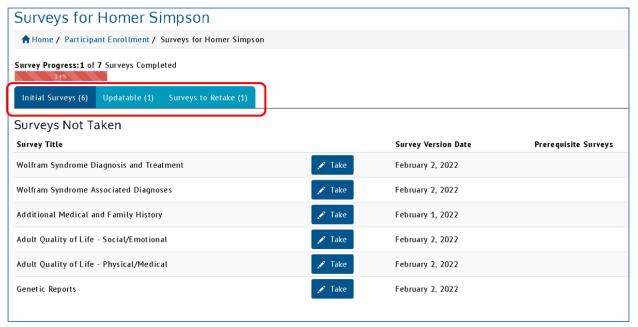

## 20. Updating and Retaking Surveys

Some surveys will be available to edit after submission and others will be set to a regular retake, or *longitudinal*, schedule. This supports the study of the disease over time. You may opt in for email reminders when retakes are due.

Figure 18. Participant Survey List

To update a survey, click on the **Updatable** tab and click the **Edit** button next to the survey. The survey will populate with the previous answers. Simply edit any information that has changed.