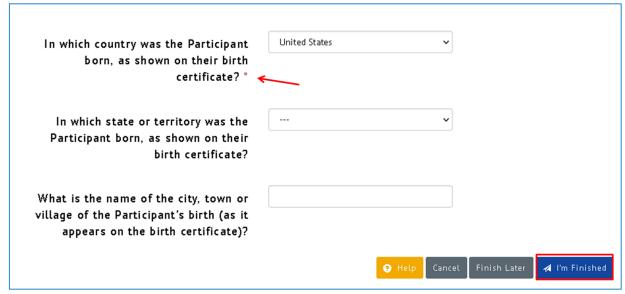

Figure 13. Completing surveys

17. Complete the survey. Questions marked with a red \* require a response.

Figure 14. Completing questions and submitting surveys

18. When a survey has been completed, click on the **I'm Finished** button. If not completed, surveys can be saved as drafts by clicking the **Finish Later** button. Click the **Cancel** button to leave the survey and return later. Note that if you click Cancel, no changes will be saved.