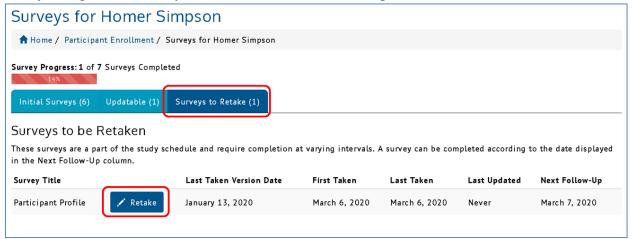

Figure 19. Accessing Updatable Surveys

To retake a survey, click on the **Surveys to Retake** tab and click the **Retake** button next to the survey. Longitudinal surveys will be blank each time, to capture fresh unbiased information.

Figure 20. Retaking Longitudinal Surveys

Here is a list of updatable and longitudinal surveys for this registry:\*

| Updatable                                | Longitudinal                                       |
|------------------------------------------|----------------------------------------------------|
| Participant Profile                      | Adult Quality of Life - Social/Emotional           |
| Wolfram Syndrome Diagnosis and Treatment | Adult Quality of Life - Physical/Medical           |
| Wolfram Syndrome Associated Diagnoses    | Pediatric Quality of Life - Social/Emotional       |
| Additional Medical and Family History    | Pediatric Quality of Life - Developmental/Physical |
| Genetic Reports                          |                                                    |