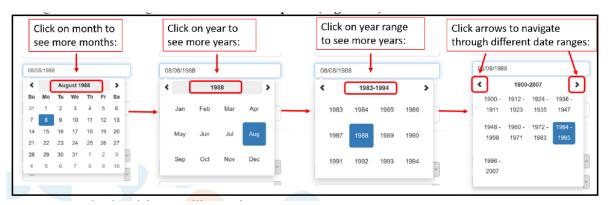

Figure 16. Using the Calendar Feature

To easily scroll through the calendar options, click on the header field. Clicking on the month will populate all the months. Clicking on the year will produce more years, etc. Use the left and right arrows to navigate to the desired time point.

Figure 17. Calendar scrolling options

Note that dates can also be typed directly into the calendar field.