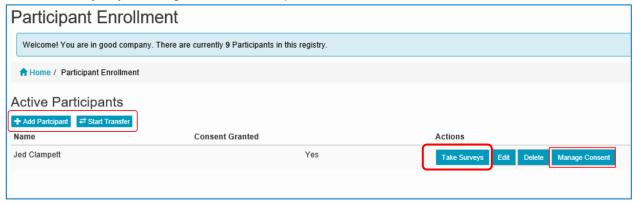

#### 14. Grant Consent

Figure 10. Accessing the Consent

Note: You must agree to all terms outlined in the Consent Form.

Figure 11. Granting Consent

15. Access Surveys by clicking on **Take Surveys**.

Figure 12. Participant Dashboard