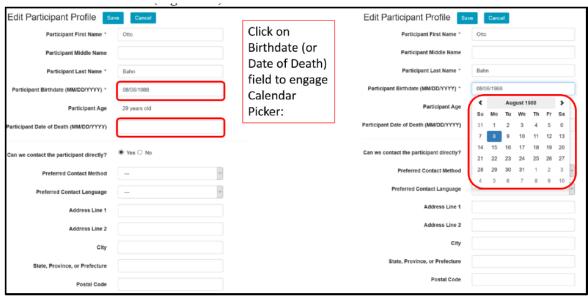

### 19. Using the Calendar Feature

The registry platform supports date entry via a calendar feature.

Figure 15. Date Field Displaying Calendar Widget

To use the calendar feature, click on the date field.