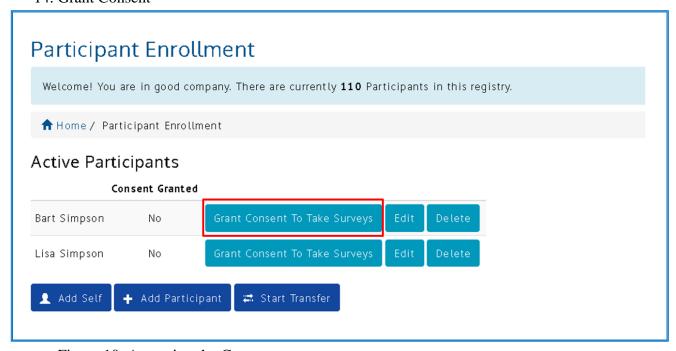

# Wolfram Syndrome Global Patient Registry Procedure for Registering, Consenting and Completing Surveys

1. Go to the Wolfram Syndrome Global Patient Registry **website** at: https://wsglobalregistry.iamrare.org.

Figure 1. Landing Page

- 2. Click on the green **Register** button.
- 3. Complete the age attestation.

Figure 2. Age attestation

- 4. Read the **Terms and Conditions** document.
- 5. Fill in the requested information.
- 6. **Opt in or out** of reasons to be contacted by Study Staff.
- 7. Agree to the Terms and Conditions.
- 8. Click Create Account button.