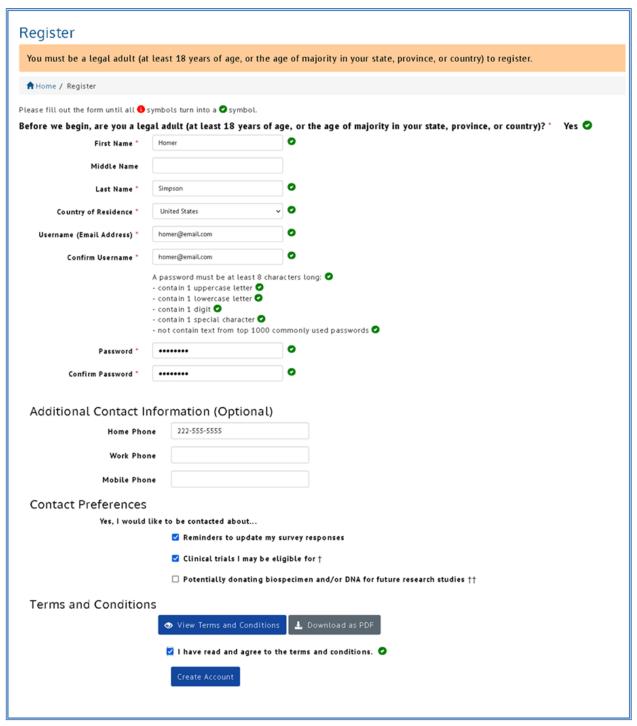

Figure 1. Landing Page

- 2. Click on the green **Register** button.
- 3. Complete the age attestation.

Figure 2. Age attestation

- 4. Read the **Terms and Conditions** document.
- 5. Fill in the requested information.
- 6. **Opt in or out** of reasons to be contacted by Study Staff.
- 7. Agree to the Terms and Conditions.
- 8. Click Create Account button.

Figure 3. Creating an account – Blank Registration Form

Figure 4. Creating an account – Completed Registration Form

- 9. A confirmation email will be sent to the email address that was provided during registration.
  - a. Confirm registration by copying the **Confirmation Token** from your email.
  - b. You can also confirm the email address by clicking the link in the email.