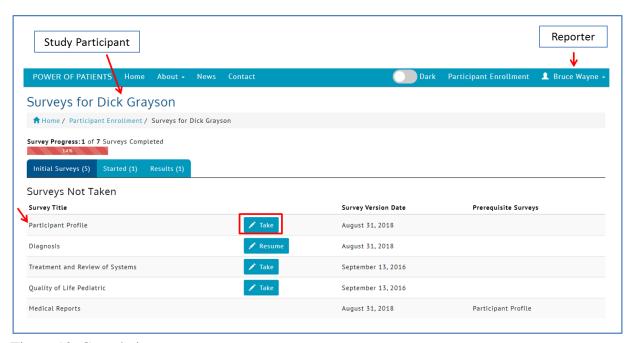

- 16. Complete the **surveys** applicable to the **Study Participant**. Click the **Take** button next to the **Survey Title** to open the survey.
  - a. NOTE: The Reporter is listed in the top right hand corner of the page and the Study Participant is listed on the left side of the page. If someone is answering surveys for themself, both the Reporter and Study Participant fields will reflect the same name.