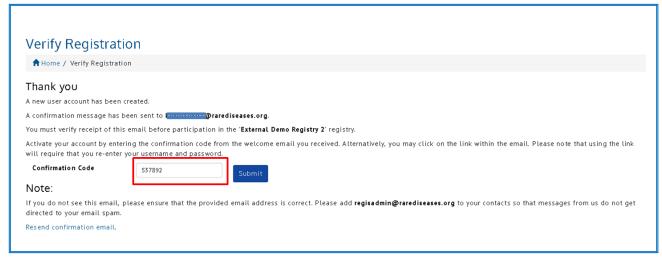

#### 10. Verify Registration

Figure 5. Registration confirmation email

Note: If the confirmation email has not been received after a few minutes, click **Resend confirmation email** at the bottom of the page. Be sure to check spam folders for the email confirmation.

Figure 6. Entering the confirmation code to complete registration

- 11. Click on **Participant Enrollment**.
- 12. Select the appropriate Option. You can add yourself, or someone else. Note: the Study Participant is the person who has the condition or diagnosis.