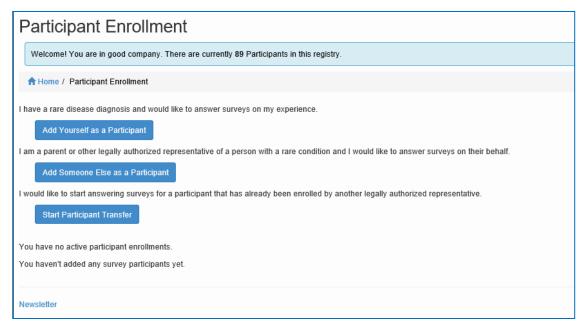

Figure 6. Entering the confirmation code to complete registration

- 11. Click on **Participant Enrollment**.
- 12. Select the appropriate Option. You can add yourself, or someone else. Note: the Study Participant is the person who has the condition or diagnosis.

Figure 7. Adding a Participant

Alternatively, you can begin the process of transferring a Participant from one party to another. Speak to your study administrator if you have questions.

13. To enroll a Participant, fill in the fields as they apply to the **Study Participant**.