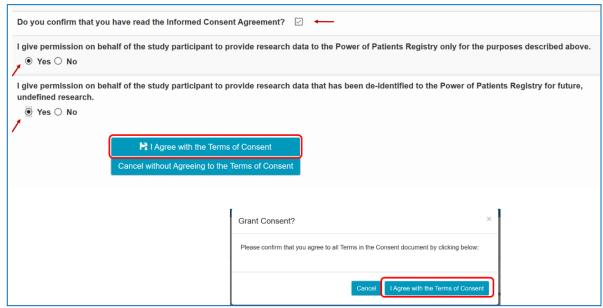

#### 14. Grant Consent

Figure 10. Accessing the Consent

Note: You must agree to all terms outlined in the Consent Form.

Figure 11. Granting Consent

15. Access Surveys by clicking on **Take Surveys**.

Figure 12. Participant Dashboard