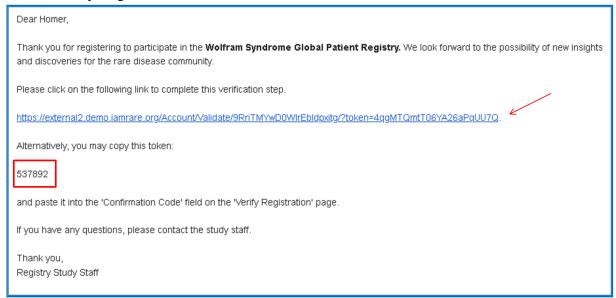

Figure 3. Creating an account – Blank Registration Form

Figure 4. Creating an account – Completed Registration Form

- 9. A confirmation email will be sent to the email address that was provided during registration.
  - a. Confirm registration by copying the **Confirmation Token** from your email.
  - b. You can also confirm the email address by clicking the link in the email.

#### 10. Verify Registration

Figure 5. Registration confirmation email

Note: If the confirmation email has not been received after a few minutes, click **Resend confirmation email** at the bottom of the page. Be sure to check spam folders for the email confirmation.