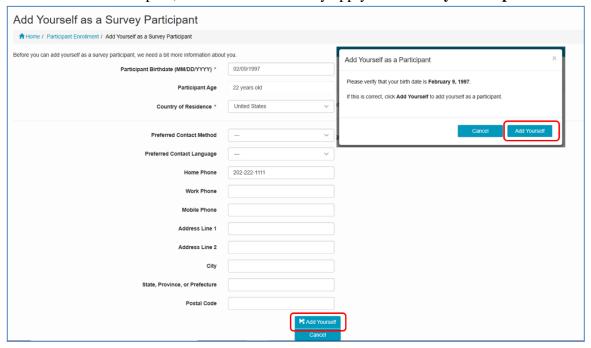

Figure 7. Adding a Participant

Alternatively, you can begin the process of transferring a Participant from one party to another. Speak to your study administrator if you have questions.

13. To enroll a Participant, fill in the fields as they apply to the **Study Participant**.

Figure 8. Adding Participants – Adding yourself as a Participant

Figure 9. Adding participants - Adding another person as a Participant