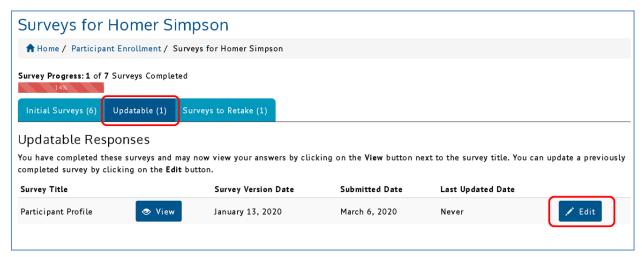

Figure 18. Participant Survey List

To update a survey, click on the **Updatable** tab and click the **Edit** button next to the survey. The survey will populate with the previous answers. Simply edit any information that has changed.

Figure 19. Accessing Updatable Surveys

To retake a survey, click on the **Surveys to Retake** tab and click the **Retake** button next to the survey. Longitudinal surveys will be blank each time, to capture fresh unbiased information.