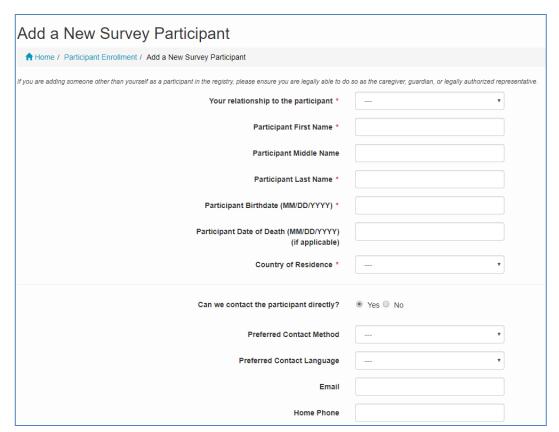

Figure 7. Adding a Participant

Alternatively, you can begin the process of transferring a Participant from one party to another. Speak to your study administrator if you have questions.

13. To enroll a Participant, fill in the fields as they apply to the **Study Participant**.

Figure 8. Adding Participants – Adding yourself as a Participant

Figure 9. Adding participants - Adding another person as a Participant