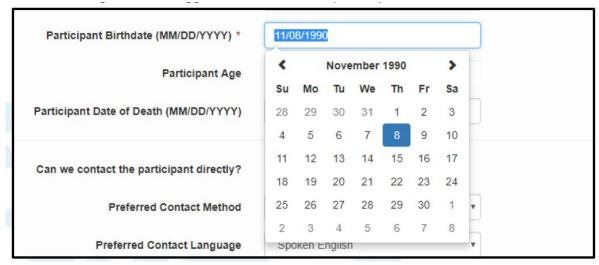

### 19. Using the Calendar Feature

The registry platform supports date entry via a calendar feature.

Figure 15. Date Field Displaying Calendar Widget

To use the calendar feature, click on the date field.

Figure 16. Using the Calendar Feature

To easily scroll through the calendar options, click on the header field. Clicking on the month will populate all the months. Clicking on the year will produce more years, etc. Use the left and right arrows to navigate to the desired time point.